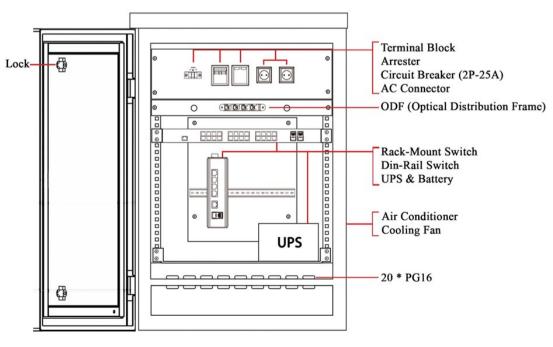

#### Properties:

- Provide 1 channel AC220V power input;
- The box body adopts waterproof (protection level IP66), anti-rust treatment, suitable for long time outdoor use;
- It can be applied to safe cities, smart transportation, tourist attractions monitoring, forest monitoring, water conservancy monitoring, etc.
- The product is modular and the following modules and devices can be added to the box as needed:
  - Air conditioner fan
  - Lock
  - ODF (Optical Distribution Frame)
  - Gland
  - Light
  - Micro switch
- It is designed for rack-mount installation

#### Structure: